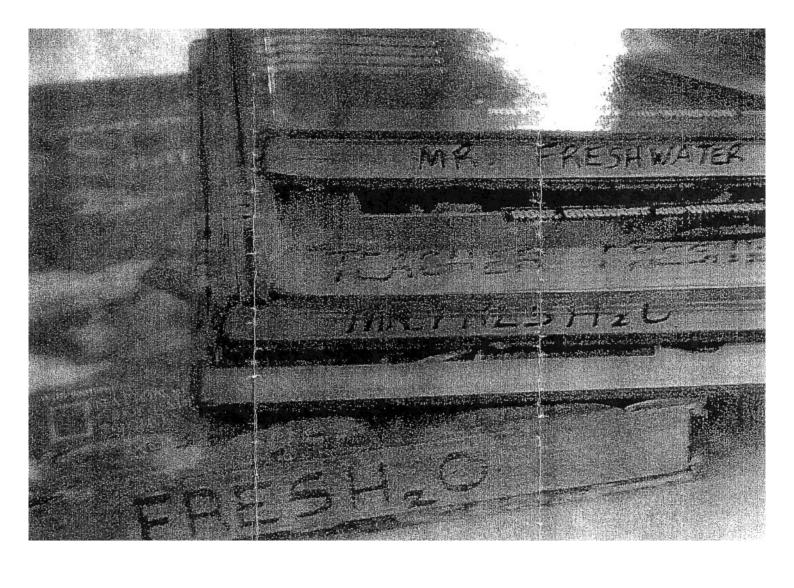

## Steve Short:

I once trusted you and thought you would be a real good leader. You allowed yourself to become part of some dirty, dirty, dirty, people. I know some of what's been done. Understand it will be revealed what I know if you do not stop this framing of John Freshwsater as a bad man. I cannot stand the lies and deceit that have been done and now is the time to stand up for what's right. There is proof where these pictures and copies were taken. These pictures are reduced for now but if necessary these pictures and all the others can show the world the full view which will display the location of these books and papers and the other things taken from Freshwater's classroom. You and this dirty group of people tried to take down one man and ended up hurting the careers of more than just Freshwater. It is wrong what has been done and beware that I don't tell all to. Remember the do unto others as you want done unto you may just be done if you let this keep up. You cannot be trusted alone with these pictures so I am sending this letter and thes pictures to others to.