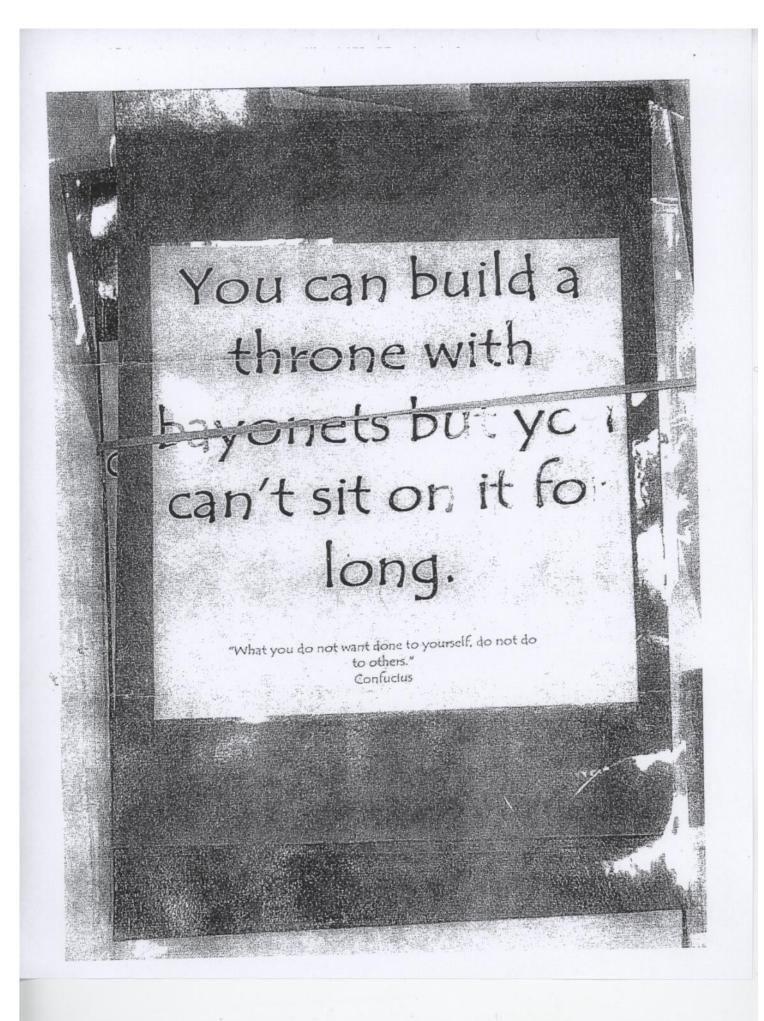

## Steve Short:

I once trusted you and thought you would be a real good leader. You allowed yourself to become part of some dirty, dirty, dirty, people. I know some of what's been done. Understand it will be revealed what I know if you do not stop this framing of John Freshwsater as a bad man. I cannot stand the lies and deceit that have been done and now is the time to stand up for what's right. There is proof where these pictures and copies were taken. These pictures are reduced for now but if necessary these pictures and all the others can show the world the full view which will display the location of these books and papers and the other things taken from Freshwater's classroom. You and this dirty group of people tried to take down one man and ended up hurting the careers of more than just Freshwater. It is wrong what has been done and beware that I don't tell all to. Remember the do unto others as you want done unto you may just be done if you let this keep up. You cannot be trusted alone with these pictures so I am sending this letter and thes pictures to others to.